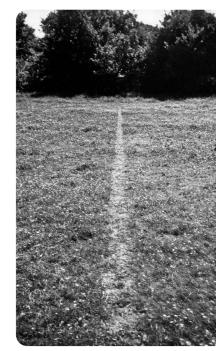

## Materials in land art

Land art can be made from many materials. Some artists sculpt the land into pieces called earthworks. Other artists use natural materials, such as twigs and rocks, to make sculptures within the landscape. Land art may be temporary, such as A Line Made by Walking. Richard Long made this line in the grass by repeatedly walking backwards and forwards.

A Line Made by Walking by Richard Long, 1967