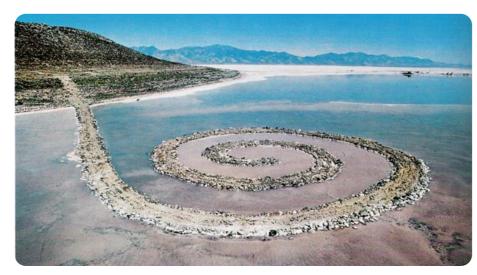

### **Land art**

Land art, or Earth art, is art that is made within the landscape. Land art is usually captured using photography because it is temporary and often made on a large scale.

Spiral Jetty by Robert Smithson, 1970