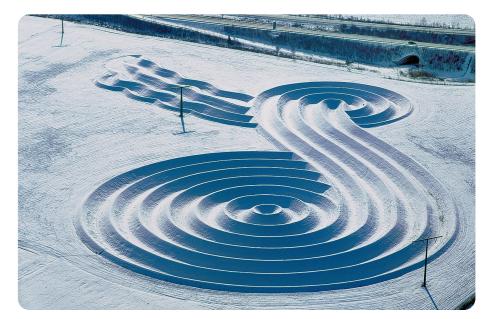

wigs and rocks, to make sculptures within the landscape. Land art may be temporary, such as A Line Made by Walking. Richard Long made this line in the grass by repeatedly walking backwards and forwards.



A Line Made by Walking by Richard Long, 1967

#### **Installations**

Some land artists bring materials inside from the outdoor environment to create installations in galleries and exhibition spaces.



Banquet by Rebecca Louise Law, 2019



Cold Dark Matter: An Exploded View by Cornelia Parker, 1991

# **Relief sculpture**

A relief sculpture projects from a flat surface. A high relief sculpture clearly projects out of the surface and looks like it is freestanding. A low relief, or bas-relief, sculpture does not project far out of the surface and is visibly attached to the background.



Earth Sign by Wilhelm Holderied, 1995

## **Glossary**

|  | Glossary         |                                                                                                  |
|--|------------------|--------------------------------------------------------------------------------------------------|
|  | earthwork        | Art that has been made by shaping the land or making shapes in the land using natural materials. |
|  | freestanding     | A structure that stands alone and is not attached to something else.                             |
|  | installation     | A piece of 3-D art that is designed to change a space.                                           |
|  | relief sculpture | A 3-D sculpture that projects from a flat background or floor.                                   |
|  |