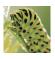

have moved in.

**8.** Look at the minibeasts below. Write a sentence about each one to explain how it uses camouflage to avoid predators.

your creature outside in its natural habitat and take photos with a camera or tablet.