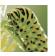

have moved in.

**8.** Look at the minibeasts below. Write a sentence about each one to explain how it uses camouflage to avoid predators.

your creature outside in its natural habitat and take photos with a camera or tablet.