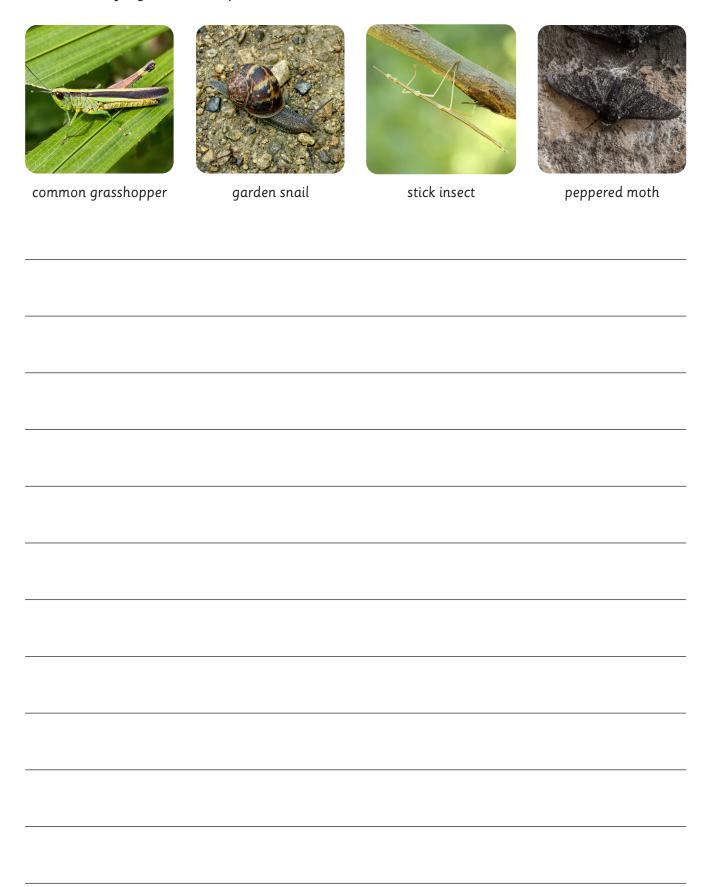

have moved in.

**8.** Look at the minibeasts below. Write a sentence about each one to explain how it uses camouflage to avoid predators.

your creature outside in its natural habitat and take photos with a camera or tablet.