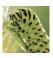

have moved in.

**8.** Look at the minibeasts below. Write a sentence about each one to explain how it uses camouflage to avoid predators.

your creature outside in its natural habitat and take photos with a camera or tablet.