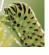

have moved in.

**8.** Look at the minibeasts below. Write a sentence about each one to explain how it uses camouflage to avoid predators.

your creature outside in its natural habitat and take photos with a camera or tablet.