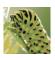

have moved in.

**8.** Look at the minibeasts below. Write a sentence about each one to explain how it uses camouflage to avoid predators.

your creature outside in its natural habitat and take photos with a camera or tablet.