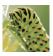

have moved in.

**8.** Look at the minibeasts below. Write a sentence about each one to explain how it uses camouflage to avoid predators.

your creature outside in its natural habitat and take photos with a camera or tablet.