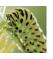

have moved in.

**8.** Look at the minibeasts below. Write a sentence about each one to explain how it uses camouflage to avoid predators.

your creature outside in its natural habitat and take photos with a camera or tablet.